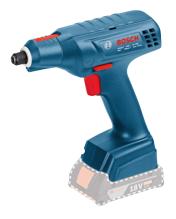

## EXACT ION 12-700 Industrial EXACT ION 12-700

Technical data

Technical data

| roomnour data         |                                                      |
|-----------------------|------------------------------------------------------|
| Description           | Centre grip<br>screwdriver                           |
| Torque, from (hard)   | 2 Nm                                                 |
| Torque, to (hard)     | 12 Nm                                                |
| Torque (hard)         | 2 – 12 Nm                                            |
| Torque, from (soft)   | 2 Nm                                                 |
| Torque, to (soft)     | 12 Nm                                                |
| Torque (soft)         | 2 – 12 Nm                                            |
| Speed, from           | 70 rpm                                               |
| Speed, up to          | 700 rpm                                              |
| Speed                 | 70 – 700 rpm                                         |
| Direction of rotation | R/L                                                  |
| Weight                | 1.3 kg                                               |
| Comment               | Below 50% speed<br>setting eventually<br>lower power |
| Bit holder            | 1/4" quick change<br>chuck                           |
| Battery               | 18 V / 2.0 Ah battery                                |
| Drive type            | Battery                                              |
| Design                | Centre grip                                          |
| Connector type        | Shut-off clutch                                      |
|                       |                                                      |

## The most important data

| Torque (hard) | 2 – 12 Nm    |
|---------------|--------------|
| Speed         | 70 – 700 rpm |

Part Number 0 602 494 404