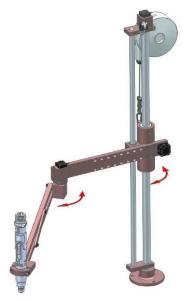

## **POSI-CONTROL** System

Linear arms BA...PC series

Articulated arms BA...RPC series

- Zero fault process
- Error proofing
- Sequencing
- Suitable with air and electric tools
- Automation device management