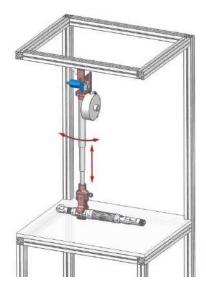

## **POSI-CONTROL** System

Linear arms BA...PC series

Articulated arms BA...RPC series

- Zero fault process
- Error proofing
- Sequencing
- Suitable with air and electric tools
- Automation device management