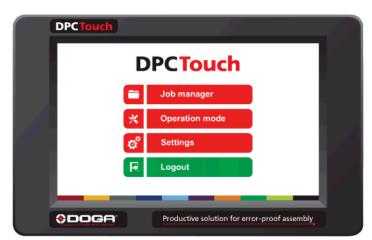

#### **POSI-CONTROL DPC-Touch**

#### Powerful - user friendly - versatile

- Fast and powerful :
  - In house operating system
  - Until 255 programable jobs!
  - Until 80 steps per jobs!
  - Until 50 positions per step!
  - Until 4 position encoders
- User friendly:
  - Embeded soft
  - Touch screen
  - Self teaching sequencing
  - Smart tolerance detection
  - Process and sequencing visualization operator instructions guidance