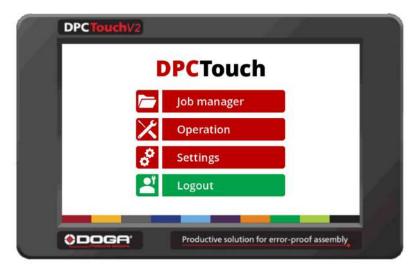

#### **POSI-CONTROL DPC-Touch**

#### Powerful - user friendly - versatile

- Fast and powerful :
  - In house operating system
  - Until 255 programable jobs!
  - Until 80 steps per jobs!
  - Until 50 positions per step!
  - Until 4 position encoders
- User friendly:
  - Embeded soft
  - Touch screen
  - Self teaching sequencing
  - Smart tolerance detection
  - Process and sequencing visualization operator instructions guidance