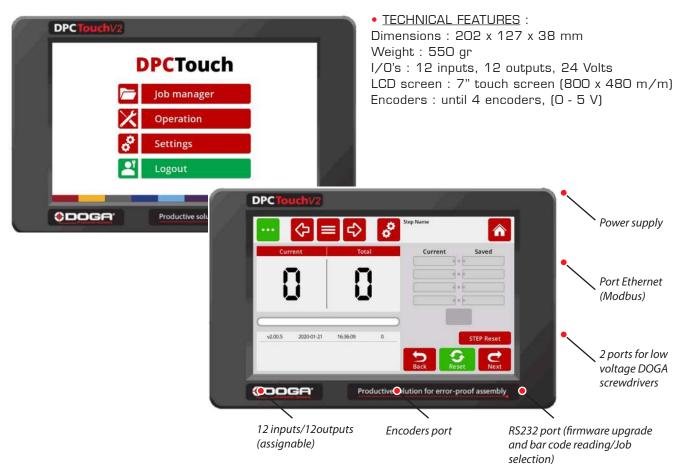

#### **POSI-CONTROL DPC-Touch**

#### Powerful - user friendly - versatile

- Fast and powerful :
  - In house operating system
  - Until 255 programable jobs!
  - Until 80 steps per jobs!
  - Until 50 positions per step!
  - Until 4 position encoders
- User friendly:
  - Embeded soft
  - Touch screen
  - Self teaching sequencing
  - Smart tolerance detection
  - Process and sequencing visualization operator instructions guidance

• Versatile :

- Suitable with all DC Tools low voltage and air tools
- Poka-Yoke or/and sequencing controller
- Assignable I/O's
- Suitable with screwfeeders pick up
- Opened job structure enables customized logical sequences
- Management of your automation devices
- Dynamic display of fastening position and simple programming
- Offline creation and modification of the jobs