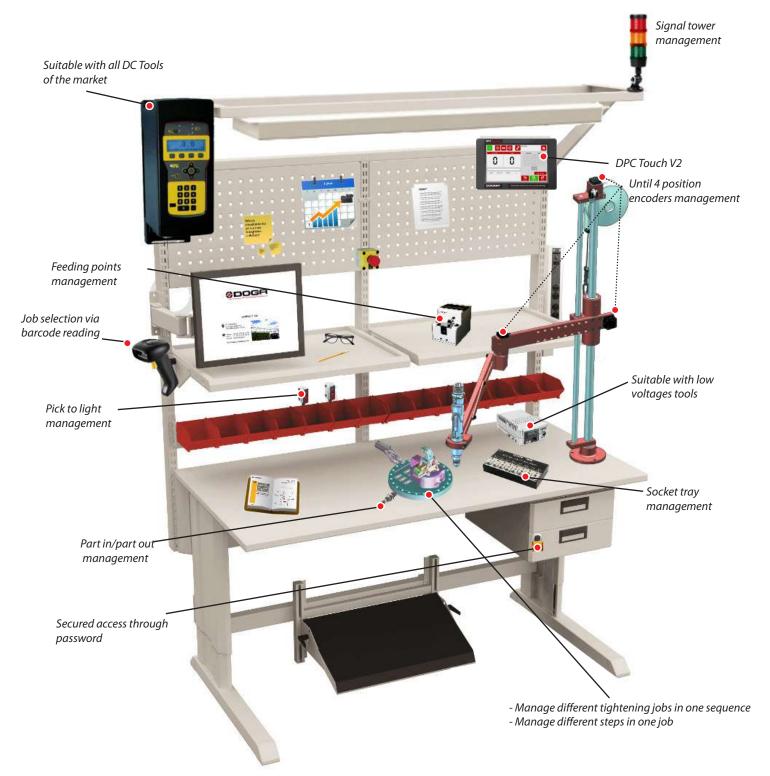

# Position control system

Improve your manufacturing quality with zero fault process. DOGA Posi Control system is the ideal Sequencing, Error proofing and positionning unit. Compatible with your air, electric and DC tools, your assembly process remains under control regardless operator's qualification.

### **POSI-CONTROL** System

• Open job structure allows set up of customized logical sequences of fastenings, messages and I/O's.

• More than a sequencing and Poka-Yoke controller the DPC Touch may easily manage the automation devices of your workstation on assembly line.

#### **POSI-CONTROL DPC-Touch**

#### Powerful - user friendly - versatile

- Fast and powerful :
  - In house operating system
  - Until 255 programable jobs!
  - Until 80 steps per jobs!
  - Until 50 positions per step!
  - Until 4 position encoders
- User friendly:
  - Embeded soft
  - Touch screen
  - Self teaching sequencing
  - Smart tolerance detection
  - Process and sequencing visualization operator instructions guidance

• Versatile :

- Suitable with all DC Tools low voltage and air tools
- Poka-Yoke or/and sequencing controller
- Assignable I/O's
- Suitable with screwfeeders pick up
- Opened job structure enables customized logical sequences
- Management of your automation devices
- Dynamic display of fastening position and simple programming
- Offline creation and modification of the jobs