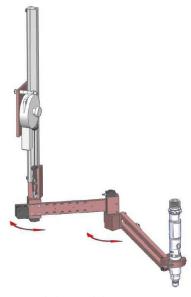

## **POSI-CONTROL** System

Linear arms BA...PC series

Articulated arms BA...RPC series

- Zero fault process
- Error proofing
- Sequencing
- Suitable with air and electric tools
- Automation device management