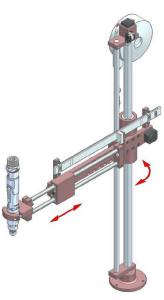

## **POSI-CONTROL** System

Linear arms BA...PC series

Articulated arms BA...RPC series

- Zero fault process
- Error proofing
- Sequencing
- Suitable with air and electric tools
- Automation device management