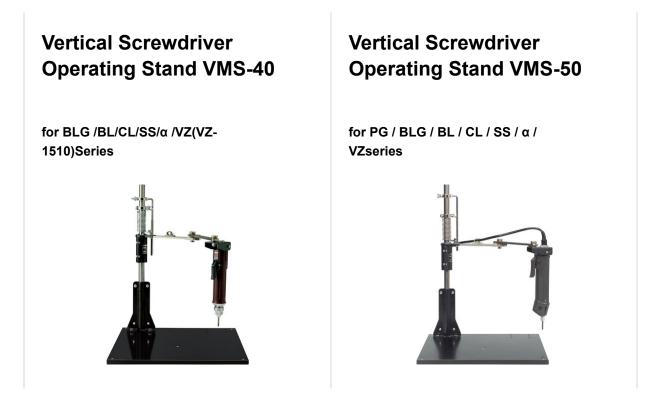

| 3-10                                  |
| 690              | 690                                   | 1000                                  |
| 1000             | 1000                                  | 1500                                  |
| 1.4-2.6          | 2.3-3                                 | 2.3-3                                 |
| 1.4-2.3          | 2-3                                   | 2-2.6                                 |
| H4               | H4                                    | H4                                    |
| 1/4HEX           | H5 and 5HEX(both can be used)or1/4HEX | H5 and 5HEX(both can be used)or1/4HEX |
|                  |                                       |                                       |







#### **Related Accessories**



## **Related Items**

## **BLOP-AF**

DC Type

Relay box of complete signal



ScrewDriver

**Torque Meter** 

Screw

| Company          | Support               | About this website                      |
|------------------|-----------------------|-----------------------------------------|
| Outline          | Contact               | News                                    |
| Message from the | Distributor           | Electric Screwdriver<br>General Catalog |
| President        | FAQ                   |                                         |
| History          | Download              |                                         |
| Awards           | Discontinued Products |                                         |
| Branches         |                       |