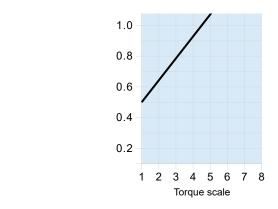

Two-way(Push/Lever)Start Type

| 0.5-1.5                            |
|------------------------------------|
| 4.3-13                             |
| 5-15                               |
| Stepless Adjustment                |
| 1200                               |
| 1800                               |
| 2.3-3                              |
| 2-2.6                              |
| H5 and 5HEX(both can be used)      |
| 1/4HEX                             |
| T-70BL                             |
| 38                                 |
| 235                                |
| 425                                |
| +#1 (∅5.0×60mm)<br>+#2 (∅5.0×60mm) |
| +#1 (5.0×50mm)                     |
| +♯2 (5.0×50mm)<br>- (5.0×50mm)     |
| 2m(6p)                             |
|                                    |
| L-shaped HEX wrench: WAF 5mm       |
|                                    |
| N · m                              |
| 1.4                                |
| 1.2                                |