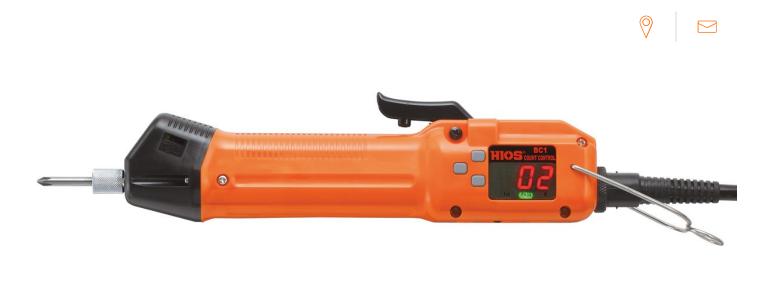

# BLG-5000BC1-18

Suction(vacuum)Attachments BLG-5000BC1-18

About variation

## Feature

No more overlooked tightening errors!

It prevents human errors in operations! It supports accurate screw tightening and reduces the operator's fatigue.

A conventional external screw counter is not required. This realizes low-cost introduction of new screwdrivers.

The integration of the screwdriver and the counter is optimal for space-saving operations.