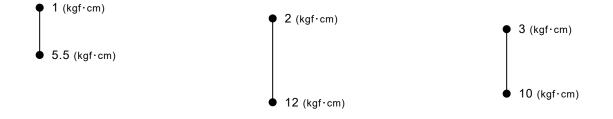

## Series Comparison

| Start                                |            |
|--------------------------------------|------------|
| Output Torque                        | N·m        |
| Range                                | lbf•in     |
|                                      | kgf∙cm     |
| Unloaded<br>Rotation<br>Speed(r.p.m) | Low        |
|                                      | High       |
| Screw Size(mm)                       | Screw size |
|                                      | Tapping    |
| Bit Drive                            | Hios shank |
|                                      | Hex shank  |
| Output Torque<br>Range               | kgf∙cm     |
| Range                                | 0          |
|                                      | 1          |
|                                      |            |
|                                      | 5          |
|                                      | 10         |
|                                      | 10         |
|                                      | 20         |
|                                      | 50         |
|                                      |            |
|                                      |            |

BLG-4000BC1

BLG-5000BC1

BLG-5000BC1-15

| <br>50 |
|--------|
|        |

| Lever Start Type | Two-way(Push/Lever)Start Type         | Two-way(Push/Lever)Start Type         |
|------------------|---------------------------------------|---------------------------------------|
| 0.1-0.55         | 0.2-1.2                               | 0.3-1                                 |
| 0.9-4.8          | 1.7-10                                | 2.6-10                                |
| 1-5.5            | 2-12                                  | 3-10                                  |
| 690              | 690                                   | 1000                                  |
| 1000             | 1000                                  | 1500                                  |
| 1.4-2.6          | 2.3-3                                 | 2.3-3                                 |
| 1.4-2.3          | 2-3                                   | 2-2.6                                 |
| H4               | H4                                    | H4                                    |
| 1/4HEX           | H5 and 5HEX(both can be used)or1/4HEX | H5 and 5HEX(both can be used)or1/4HEX |
|                  |                                       |                                       |