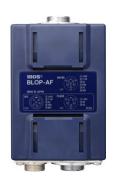

## **BLOP-AF**

DC Type

Relay box of complete signal

ScrewDriver

**Torque Meter** 

Screw

| Company          | Support               | About this website                      |
|------------------|-----------------------|-----------------------------------------|
| Outline          | Contact               | News                                    |
| Message from the | Distributor           | Electric Screwdriver<br>General Catalog |
| President        | FAQ                   |                                         |
| History          | Download              |                                         |
| Awards           | Discontinued Products |                                         |
| Branches         |                       |                                         |
| Employee's dog   |                       |                                         |
| ISO              |                       |                                         |
| Environment      |                       |                                         |