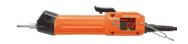

# BLG-5000BC1-18

Suction(vacuum)Attachments BLG-5000BC1-18

About variation

## Feature

No more overlooked tightening errors!

It prevents human errors in operations! It supports accurate screw tightening and reduces the operator's fatigue.

A conventional external screw counter is not required. This realizes low-cost introduction of new screwdrivers.

The integration of the screwdriver and the counter is optimal for space-saving operations.