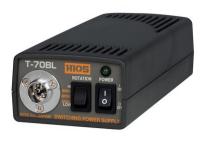

|
| 0.17-1.7         | 0.17-1.7         | 1.7-4.8                       |
| 0.2-2            | 0.2-2            | 2-5.5                         |
| 650              | 650              | 680                           |
| 990              | 990              | 980                           |
| 1-2.3            | 1-2.3            | 1.7-2.3                       |
| 1-2              | 1-2              | 2-2.3                         |
| H4               | H4               | H4                            |
| _                | -                | 1/4HEX                        |
|                  |                  |                               |







## **Power Supply**

## **T-45BL**

DC Type

For DC screwdrivers Power Supply



# **T-70BL**

DC Type

For DC screwdrivers Power Supply



### **Recommended Screw**

### **HIOS PAT. Screw recess**

HIOS own high-performance screws to improve the conventional problems.

#### **Related Accessories**

# Vertical Screwdriver Operating Stand VMS-40

for BLG /BL/CL/SS/ $\alpha$  /VZ(VZ-1510)Series



# Vertical Screwdriver Operating Stand VMS-50

for PG / BLG / BL / CL / SS /  $\alpha$  / VZseries



**ScrewDriver** 

**Torque Meter** 

Screw

Company

Outline

Message from the

President

History

**Awards** 

Branches

Employee's dog

ISO

Environment

Support

Contact

Distributor

FAQ

Download

**Discontinued Products** 

About this website

News

Electric Screwdriver General Catalog