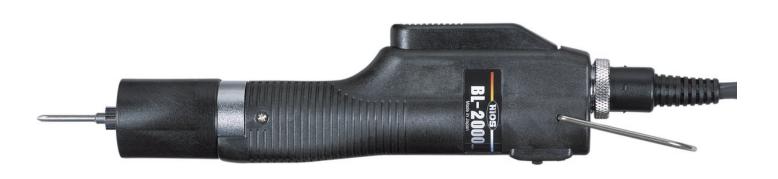

## **BL-2000SS**

#### **Feature**

Thanks to ultra-powerful brushless motor, durability and stability have improved.

There is no carbon powder emission and maintains a clean environment.

Significant durability improvement considerably reduces maintenance cost.

Reduces the temperature rise of the motor by about 30% and mitigates problems related to heating.

Two types of start systems (push and lever) are available with one screwdriver (not applicable to BL-2000).

High-speed rotation shortens the tightening time and improves work efficiency.

**BL-2000SS** 

**Specification** 

**Download** 

Operation Manual (pdf)

DXF (dxf)