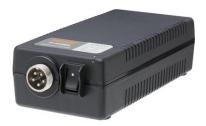

## **T-45BL**

DC Type

For DC screwdrivers Power Supply

# **T-70BL**

DC Type

For DC screwdrivers Power Supply