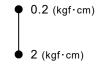

### Start

| Output Torque Range            | N·m            |    |
|--------------------------------|----------------|----|
|                                | lbf · in       |    |
|                                | kgf⋅cm         |    |
| Torque Switching               |                |    |
| Unloaded Rotation Speed(r.p.m) | Low            |    |
|                                | High           |    |
| Screw Size(mm)                 | Screw size     |    |
|                                | Tapping        |    |
| Bit (selectable)*              | Hios shank     |    |
| Power Supply                   | Model          |    |
| External Dimensions(mm)        | Grip           |    |
|                                | Length(mm)     |    |
| Weight(g)                      |                |    |
| Accessories                    | Bit            | H4 |
|                                |                |    |
|                                | Spring         |    |
|                                | Cord length(m) |    |
| Torpue Range Table             |                |    |
| Lever Start Type               |                |    |
| 0.02-0.2                       |                |    |
| 0.17-1.7                       |                |    |
|                                |                |    |

| 0.2-2               |
|---------------------|
| Stepless Adjustment |
| 650                 |
| 990                 |
| 1-2.3               |
| 1-2                 |
| H4                  |
| T-45BL              |
| T-70BL              |
| 26                  |
| 172                 |
| 254                 |
| +#0(φ2.0×40mm)      |
| +#0(φ2.5×40mm)      |
| Yellow              |
| 2m(5p)ESD desigh    |