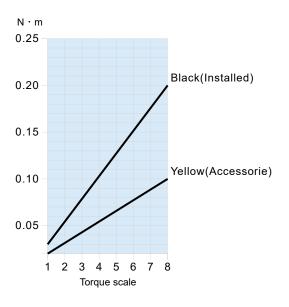

### Start

| Output Torque Range            | N·m            |    |
|--------------------------------|----------------|----|
|                                | lbf · in       |    |
|                                | kgf⋅cm         |    |
| Torque Switching               |                |    |
| Unloaded Rotation Speed(r.p.m) | Low            |    |
|                                | High           |    |
| Screw Size(mm)                 | Screw size     |    |
|                                | Tapping        |    |
| Bit (selectable)*              | Hios shank     |    |
| Power Supply                   | Model          |    |
| External Dimensions(mm)        | Grip           |    |
|                                | Length(mm)     |    |
| Weight(g)                      |                |    |
| Accessories                    | Bit            | H4 |
|                                |                |    |
|                                | Spring         |    |
|                                | Cord length(m) |    |
| Torpue Range Table             |                |    |
| Lever Start Type               |                |    |
| 0.02-0.2                       |                |    |
| 0.17-1.7                       |                |    |
|                                |                |    |

| 0.2-2               |
|---------------------|
| Stepless Adjustment |
| 650                 |
| 990                 |
| 1-2.3               |
| 1-2                 |
| H4                  |
| T-45BL              |
| T-70BL              |
| 26                  |
| 172                 |
| 254                 |
| +#0(φ2.0×40mm)      |
| +#0(φ2.5×40mm)      |
| Yellow              |
| 2m(5p)ESD desigh    |