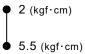

#### BL-3000

| Lever Start Type | Lever Start Type | Two-way(Push/Lever)Start Type |
|------------------|------------------|-------------------------------|
| 0.02-0.2         | 0.02-0.2         | 0.2-0.55                      |
| 0.17-1.7         | 0.17-1.7         | 1.7-4.8                       |
| 0.2-2            | 0.2-2            | 2-5.5                         |
| 650              | 650              | 680                           |
| 990              | 990              | 980                           |
| 1-2.3            | 1-2.3            | 1.7-2.3                       |
| 1-2              | 1-2              | 2-2.3                         |
| H4               | H4               | H4                            |
| _                | -                | 1/4HEX                        |
|                  |                  |                               |