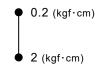

### Start

| Output Torque Range            | N·m            |    |
|--------------------------------|----------------|----|
|                                | lbf · in       |    |
|                                | kgf⋅cm         |    |
| Torque Switching               |                |    |
| Unloaded Rotation Speed(r.p.m) | Low            |    |
|                                | High           |    |
| Screw Size(mm)                 | Screw size     |    |
|                                | Tapping        |    |
| Bit (selectable)*              | Hios shank     |    |
| Power Supply                   | Model          |    |
| External Dimensions(mm)        | Grip           |    |
|                                | Length(mm)     |    |
| Weight(g)                      |                |    |
| Accessories                    | Bit            | H4 |
|                                |                |    |
|                                | Spring         |    |
|                                | Cord length(m) |    |
| Torpue Range Table             |                |    |
| Lever Start Type               |                |    |
| 0.02-0.2                       |                |    |
| 0.17-1.7                       |                |    |
|                                |                |    |

| 0.2-2               |
|---------------------|
| Stepless Adjustment |
| 650                 |
| 990                 |
| 1-2.3               |
| 1-2                 |
| H4                  |
| T-45BL              |
| T-70BL              |
| 26                  |
| 172                 |
| 254                 |
| +#0(φ2.0×40mm)      |
| +#0(φ2.5×40mm)      |
| Yellow              |
| 2m(5p)ESD desigh    |