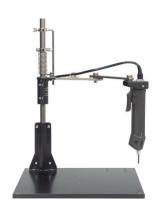

# Vertical Screwdriver Operating Stand VMS-50

for PG / BLG / BL / CL / SS /  $\alpha$  / VZseries

**ScrewDriver** 

**Torque Meter** 

Screw

Company

Outline

Message from the