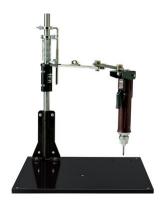

# Vertical Screwdriver Operating Stand VMS-40

for BLG /BL/CL/SS/ $\alpha$  /VZ(VZ-1510)Series