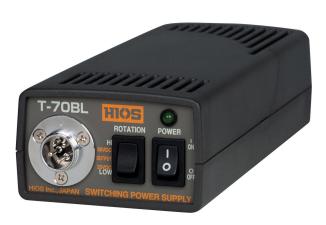

## **T-70BL**

#### **Feature**

Exclusive power supply is required for DC screwdrivers.

- •Exclusive power supply converts the electric current from AC outlet (on the primary side) to low-voltage output (HI: DC30V) or (LOW: about DC20V) to supply it to the screwdriver.
- •Safe and quiet rotation.
- •Please always use HIOS screwdriver in combination with HIOS power supply for safe screw tightening.
- •Stable power supply with multiple inputs (AC100V to 240V). (Not applicable to CLT-100 and MC-70L)

**T-70BL** 

**Download** 

**Specification** 

Operation Manual (pdf)