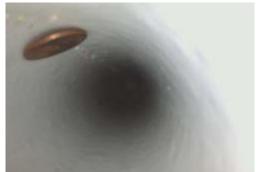

**Problem** - Which way is up?

"Compass view" always gives the user an indication where the "up" position is

**Solution** - "Compass View" Yellow point indicates where "up" is in the Display.

| Product<br>Offer | Part Number   | RRP<br>ex.VAT |
|------------------|---------------|---------------|
| GIC 120          | 0.601.241.100 | £135.00       |