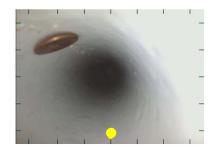

**Problem** - Which way is up?

"Compass view" always gives the user an indication where the "up" position is

**Solution** - "Compass View" Yellow point indicates where "up" is in the Display.

| Product<br>Offer | Part Number   | RRP<br>ex.VAT |
|------------------|---------------|---------------|
| GIC 120          | 0.601.241.100 | £135.00       |